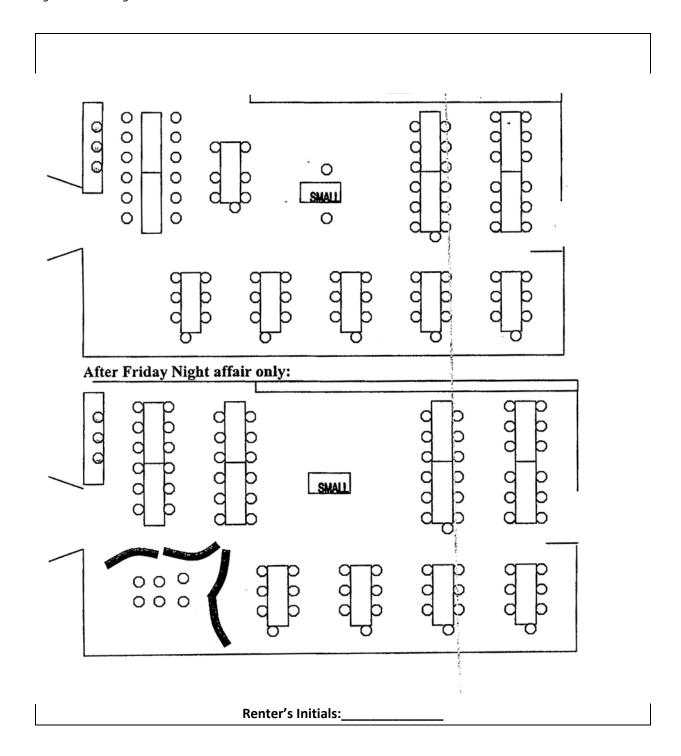

### **RULES:**

- Absolutely nothing can be attached to any wall or bookcase with the exception of the brick wall
  in the back of the hall. Any damage that results from violating this condition will be repaired
  and the cost charged as above.
- All approved private functions will supersede the Riverdale Bais Medrash program
- Shabbos day functions can NOT disrupt youth group activities. Any scheduling issues should be discussed with one of the committee members.
- Any exception to these rules will need approval by the Board of Trustees subcommittee consisting of Martin Grajower, Martin Katzenstein, and Moses Marx.
- All garbage will be disposed of into bins on the side of the social hall.
- During the week, all the tables and chairs will be returned to their normal position (per diagram)
- Friday night (only) the tables and chairs will be set up per diagram for davening Shabbos morning
- Round tables will be returned to the shed
- Renter may not leave the shul until everything is cleaned up and tables and chairs set up as above. Renter is responsible to see that the shul is locked up (upstairs and downstairs).

## **DIAGRAM OF NORMAL TABLE SETUP**

| Renter's I | nitials: |
|------------|----------|